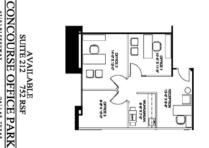

## 6310 LBJ, SUITE 212

## SUITE FEATURES

- 752 Rentable Square Feet
- Three Offices (Two window)
- Reception & Kitchen / Break
- Granite border in Reception
- Efficient space usage